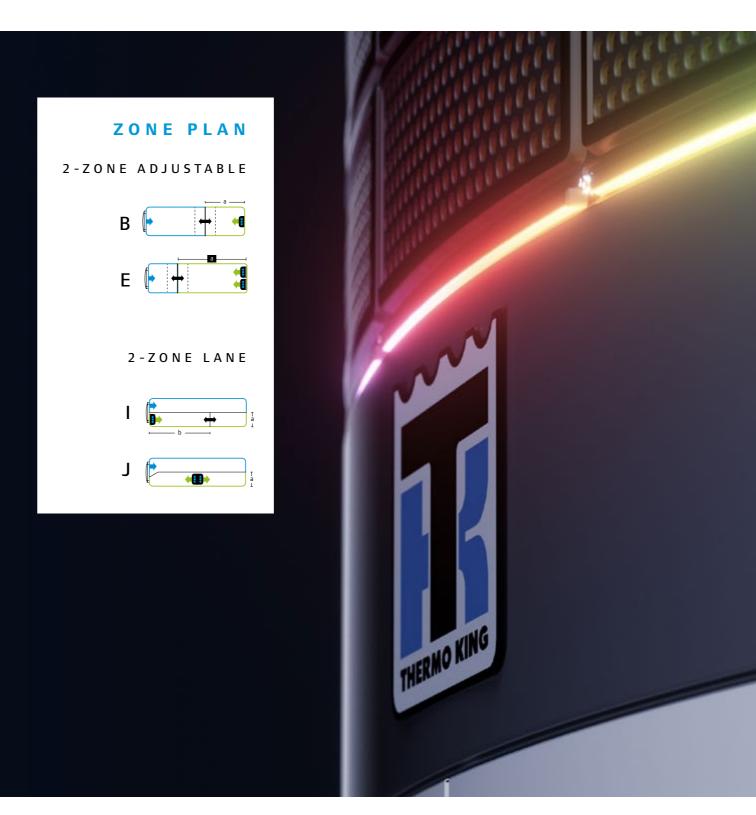

-4

Flexibility was our goal with Spectrum: giving you total control of your cargo and your fleet. To that end, Spectrum has two different cooling modes, each one fully tailored to you and your cargo's needs.

# **Tailored** temperature control

TWO NEW REMOTE EVAPORATORS TO LEVEL UP YOUR REMOTE ZONES

EXPANDING EVER FURTHER WITH S3A & S6A

- Higher zone cooling capacity
- Faster pulldown
- More precise temperature management
- Superior system balance between zones