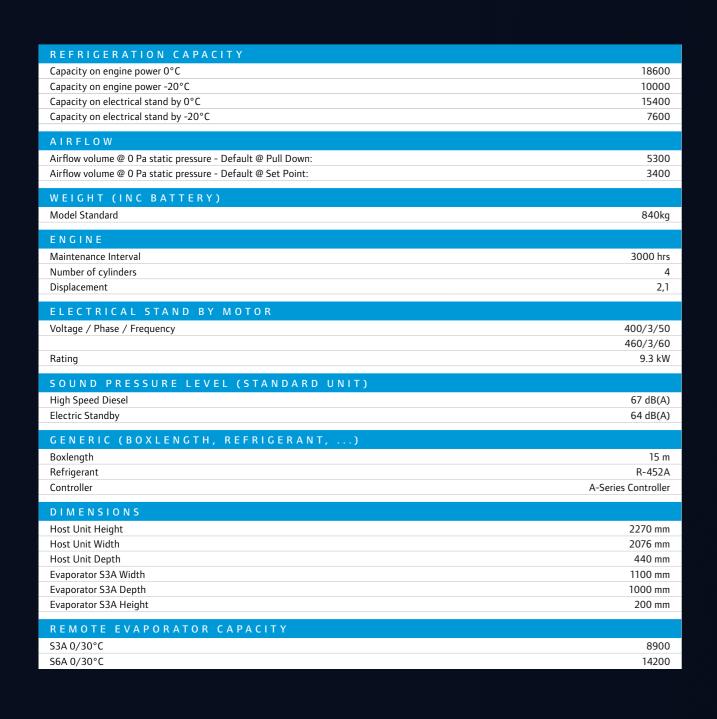

# Compatible power sources

# FULLY COMPATIBLE WITH

When we said Spectrum is future proof, we meant it. Spectrum is fully compatible with alternative power sources like **AxlePower** and **HybridDrive**. It helps you prepare your fleet for a more sustainable future, without compromising on cooling capacity or operational performance.

### AXLEPOWER

POWERED BY THE ROAD
A smart power recovery system that
lets you run your cooling unit with
recaptured, zero-emission energy,
generated by your vehicle's axle.



# HYBRIDDRIVE

BEST OF BOTH WORLDS

A more sustainable, hybrid unit that seamlessly switches between diesel and electric, thanks to the combination of Thermo King's industry-leading cooling technology and FRIGOBLOCK's electric ingenuity.



 $_{-}$  8



# Technical specifications





 $-\ 10$ 

# MASTERING MULTI-TEMP WITH **ADVANCER SPECTRUM**

- Proven Advancer performance
  - Fastest pulldown on the market, unrivalled fuel-efficiency and exceptional temperature control
- Unlock the full flexibility of your fleet
  - Easily adjust your vehicle usage to respond to changes in the market
- Invest in tomorrow
  - Sustainable, power-agnostic multi-temp cooling that can access ULEZs
- Capture unrivaled temperature control
  - Highest cooling capacity with added flexibility
- Cut down on costs and maintenance
  - With unrivalled electrical & fuel efficiency and lower maintenance costs



HEAD OVER TO **TKADVANCER.COM**TO FIND OUT MORE



Thermo King – by Trane Technologies (NYSE: TT), a global climate innovator – is a worldwide leader in sustainable transport temperature