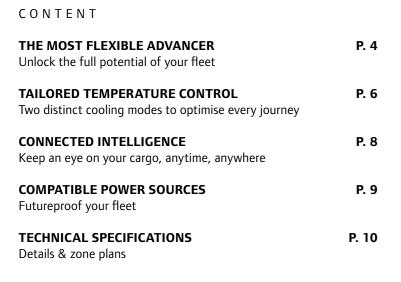

# Ambition evolves

Introducing the Advancer A-500 Spectrum: thanks to its multi-temp configuration, you can unlock the full potential of your fleet.

COMPLETE CONTROL

All cargo is different and has different transport requirements. Multi-temp units allow your fleet to run as optimized and flexible as possible. Designed with your real-world applications in mind, Spectrum means you can deliver what you need to, no matter how varied the load. Single temp always, multi-temp whenever you need it.

# The most flexible Advancer

Whatever you need, A-500 Spectrum can provide.
A-500 Spectrum makes sure your box is used to its fullest capabilities. Whatever mix of cargo you need to transport, Spectrum makes sure it can all be shipped in a single trailer, so you can respond to peak-demands easily and quickly.