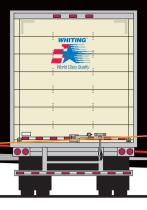

### **Roller Shutter Truck Doors**

The Whiting C4 Lite is a lightweight yet robust dry freight shutter door, offering a quiet and smooth operation with many benefits.

### **Features**

- Integrated extruded continuous aluminium hinge configuration has been tested beyond 90,000 cycles, equal to 10 years life in normal operation
- Bolt on roller retainers for easy change of rollers to minimise downtime and maintenance costs
- One man can easily assemble/disassemble panels using clip together continuous hinge design
- Independent twin stainless steel cables fitted to every shutter door (Lloyds certified)
- Twin spring balancer provides added reliability and independent lifting capabilities for each individual cable
- Nominal 50mm diameter nylon rollers provides a quieter operation and longer life (twice the life of a 25mm diameter roller)
- Approximately 15% lighter than similar aluminium continuous hinge wooden doors
- Extruded 18mm thick aluminium panels with a centrally located reinforcement rib - 18mm thick for maximum strength and resistance to internal impact
- Spring loaded lock catch provides consistent lock tension and maximum security
- Long-life and durable side, top and bottom seals
- Noise reducing Zytel roller holders and adjustable top closure brackets for easy installation and better top sealing
- Track fixing holes pre-punched
- Extruded aluminium panels are polyester powder coated white RAL 9010 on the outside (natural aluminium on the inside) standard
- Fully recyclable panels