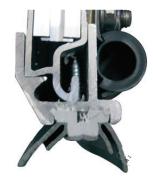

Zytel adjustable top closure bracket for quieter operation and easy set-up.

Heavy duty aluminium bottom seal carrier with easy change four lip seal giving improved performance

Large 50mm diameter sealed nylon rollers for smooth quiet operation and long life.