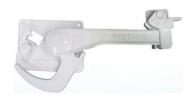

#### **Features**

Dual spring balancer for added reliability and independent cable tension.

Stainless steel anti-lozenge brackets with removable Zytel toller retainer allowing easy roller change without removing hinge.

Continuous hinge technology provides easier and quicker installation.

No.77 spring tension loaded lock complete with keeper for maximum security.