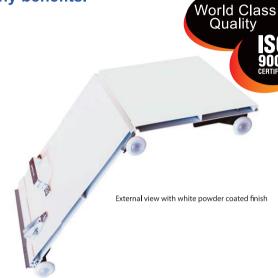

### **Features**

- Integrated extruded continuous aluminium hinge configuration has been tested beyond 90,000 cycles, equal to 10 years life in normal operation
- Bolt on roller retainers for easy change of rollers to minimise downtime and maintenance costs
- One man can easily assemble/disassemble panels using clip together continuous hinge design
- Independent twin stainless steel cables fitted to every shutter door (Lloyds certified)
- Twin spring balancer provides added reliability and independent lifting capabilities for each individual cable
- Nominal 50mm diameter nylon rollers provides a quieter operation and longer life (twice the life of a 25mm diameter roller)
- Approximately 15% lighter than similar aluminium continuous hinge wooden doors
- Extruded 18mm thick aluminium panels with a centrally located reinforcement rib - 18mm thick for maximum strength and resistance to internal impact
- Spring loaded lock catch provides consistent lock tension and maximum security
- Long-life and durable side, top and bottom seals
- Noise reducing Zytel roller holders and adjustable top closure brackets for easy installation and better top sealing
- Track fixing holes pre-punched
- Extruded aluminium panels are polyester powder coated white RAL 9010 on the outside (natural aluminium on the inside) standard
- Fully recyclable panels

#### **Features**

Dual spring balancer for added reliability and independent cable tension.

Stainless steel anti-lozenge brackets with removable Zytel toller retainer allowing easy roller change without removing hinge.

Zytel adjustable top closure bracket for quieter operation and easy set-up.

Heavy duty aluminium bottom seal carrier with easy change four lip seal giving improved performance

Large 50mm diameter sealed nylon rollers for smooth quiet operation and long life.

Continuous hinge technology provides easier and quicker installation.

No.77 spring tension loaded lock complete with keeper for maximum security.