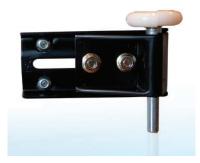

Continuous hinge technology provides easier and quicker installation.

No.77 spring tension loaded lock complete with keeper for maximum security.