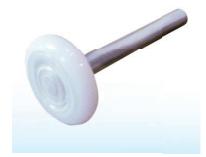

### **Features**

- Integrated extruded continuous aluminium hinge configuration has been tested beyond 90,000 cycles, equal to 10 years life in normal operation
- Bolt on roller retainers for easy change of rollers to minimise downtime and maintenance costs
- One man can easily assemble/disassemble panels using clip together continuous hinge design
- Independent twin stainless steel cables fitted to every shutter door (Lloyds certified)
- Twin spring balancer provides added reliability and independent lifting capabilities for each individual cable
- Nominal 50mm diameter nylon rollers provides a quieter operation and longer life (twice the life of a 25mm diameter roller)
- Approximately 15% lighter than similar aluminium continuous hinge wooden doors
- Extruded 18mm thick aluminium panels with a centrally located reinforcement rib - 18mm thick for maximum strength and resistance to internal impact
- Spring loaded lock catch provides consistent lock tension and maximum security
- Long-life and durable side, top and bottom seals
- Noise reducing Zytel roller holders and adjustable top closure brackets for easy installation and better top sealing
- Track fixing holes pre-punched
- Extruded aluminium panels are polyester powder coated white RAL 9010 on the outside (natural aluminium on the inside) standard
- Fully recyclable panels

Zytel adjustable top closure bracket for quieter operation and easy set-up.

Heavy duty aluminium bottom seal carrier with easy change four lip seal giving improved performance

Large 50mm diameter sealed nylon rollers for smooth quiet operation and long life.