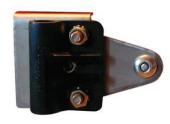

#### **Features**

Dual spring balancer for added reliability and independent cable tension.

Stainless steel anti-lozenge brackets with removable Zytel toller retainer allowing easy roller change without removing hinge.