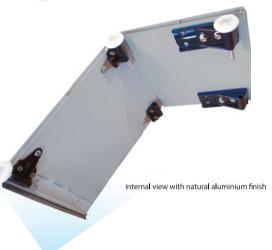

### **Features**

- Integrated extruded continuous aluminium hinge configuration has been tested beyond 90,000 cycles, equal to 10 years life in normal operation
- Bolt on roller retainers for easy change of rollers to minimise downtime and maintenance costs
- One man can easily assemble/disassemble panels using clip together continuous hinge design
- Independent twin stainless steel cables fitted to every shutter door (Lloyds certified)
- Twin spring balancer provides added reliability and independent lifting capabilities for each individual cable
- Nominal 50mm diameter nylon rollers provides a quieter operation and longer life (twice the life of a 25mm diameter roller)
- Approximately 15% lighter than similar aluminium continuous hinge wooden doors
- Extruded 18mm thick aluminium panels with a centrally located reinforcement rib - 18mm thick for maximum strength and resistance to internal impact
- Spring loaded lock catch provides consistent lock tension and maximum security
- Long-life and durable side, top and bottom seals
- Noise reducing Zytel roller holders and adjustable top closure brackets for easy installation and better top sealing
- Track fixing holes pre-punched
- Extruded aluminium panels are polyester powder coated white RAL 9010 on the outside (natural aluminium on the inside) standard
- Fully recyclable panels

#### **Features**

Dual spring balancer for added reliability and independent cable tension.

Stainless steel anti-lozenge brackets with removable Zytel toller retainer allowing easy roller change without removing hinge.

Zytel adjustable top closure bracket for quieter operation and easy set-up.

Heavy duty aluminium bottom seal carrier with easy change four lip seal giving improved performance

Large 50mm diameter sealed nylon rollers for smooth quiet operation and long life.

Continuous hinge technology provides easier and quicker installation.

No.77 spring tension loaded lock complete with keeper for maximum security.